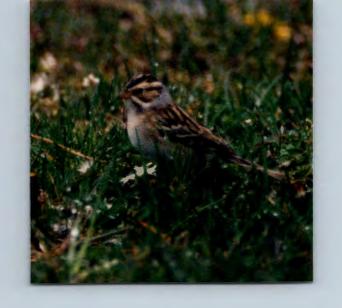

**Observer:** Jerry McWilliams

Optics: Zeiss 10 X 40 Binocular and Kowa TSN 4 spotting scope at variable

magnifications

Viewing distance: As close as 15 feet

I have seen and photographed many Clay-colored Sparrows, all of them in Erie County.

My my long.

Record No.: 814-01-1997